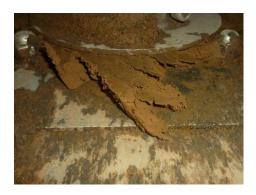

## Silk Twist Yarn Factory in Vietnam

In this factory, a filter press has been dewatering activated sludge generating from the biological treatment process. However, the installed filter press could not dewater sludge as planned, and it was affecting the whole wastewater treatment process.

#### Email us

[Result]

| Sludge Type:              | Waste Activated Sludge |  |  |
|---------------------------|------------------------|--|--|
| Solids Concentration:     | 1.86 %                 |  |  |
| Flow Rate:                | 1.7 m³/h               |  |  |
| DS Throughput:            | 31.5 kg/DS-h           |  |  |
| Cake Solids Content:      | 28.4 %                 |  |  |
| Capture Rate:             | 90.7 %                 |  |  |
| Polymer Dosage (Anionic)  | 3.7 g/kg-DS            |  |  |
| Polymer Dosage (Cationic) | 2.8 g/kg-DS            |  |  |