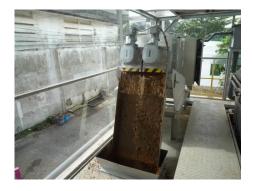

## Silk Twist Yarn Factory in Vietnam

In this factory, a filter press has been dewatering activated sludge generating from the biological treatment process. However, the installed filter press could not dewater sludge as planned, and it was affecting the whole wastewater treatment process.

While the customer was searching for a suitable equipment to dewatering sludge without facing any issues, one of the engineering companies they cooperate together has introduce them the unique VOLUTE Dewatering Screw Press.

They visited one of the installations in Japan and heard magnificent results and reputation from the end-user and they confidently installed the VOLUTE Dewatering Screw Press.