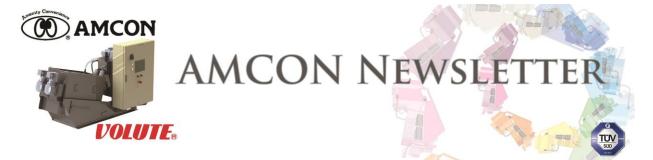

### May 2016 / Vol.89

Commissioning Service Report
- Seasonings Manufacturing Plant -

AMCON finished a commissioning service of ES-302F-TA model for a seasonings manufacturing plant. The user was using a Belt Press at their factory but performance was not satisfactory because they always had to pay attention to the operation and maintenance. After the replacement to Volute Dewatering Press, the operation has become stable and the user is satisfied with Volute Dewatering Press now!

#### <Result>

| Model                | ES-302F-TA                                |
|----------------------|-------------------------------------------|
| Sludge Type          | Biological +<br>Chemical<br>precipitation |
| Sludge concentration | TS:2.9 % , SS:27,900 mg/L                 |
| DS Discharge Volume  | 73.2 kg-DS/h                              |
| Water Content        | 81.8 %                                    |
| Polymer Adding Rate  | 0.48 %                                    |
| Recovery             | 97.0 %                                    |