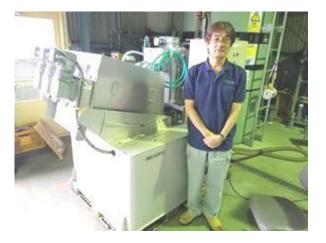

### May 2016 / Vol.89

Commissioning Service Report
- Seasonings Manufacturing Plant -

AMCON finished a commissioning service of ES-302F-TA model for a seasonings manufacturing plant. The user was using a Belt Press at their factory but performance was not satisfactory because they always had to pay attention to the operation and maintenance. After the replacement to Volute Dewatering Press, the operation has become stable and the user is satisfied with Volute Dewatering Press now!

#### <Result>

| Model                | ES-302F-TA                                |
|----------------------|-------------------------------------------|
| Sludge Type          | Biological +<br>Chemical<br>precipitation |
| Sludge concentration | TS:2.9 % , SS:27,900 mg/L                 |
| DS Discharge Volume  | 73.2 kg-DS/h                              |
| Water Content        | 81.8 %                                    |
| Polymer Adding Rate  | 0.48 %                                    |
| Recovery             | 97.0 %                                    |