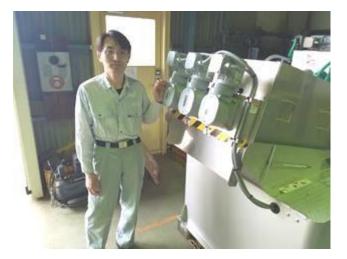

### May 2016 / Vol.89

Commissioning Service Report
- Seasonings Manufacturing Plant -

AMCON finished a commissioning service of ES-302F-TA model for a seasonings manufacturing plant. The user was using a Belt Press at their factory but performance was not satisfactory because they always had to pay attention to the operation and maintenance. After the replacement to Volute Dewatering Press, the operation has become stable and the user is satisfied with Volute Dewatering Press now!

#### <Result>

| Model                | ES-302F-TA                                |
|----------------------|-------------------------------------------|
| Sludge Type          | Biological +<br>Chemical<br>precipitation |
| Sludge concentration | TS:2.9 % , SS:27,900 mg/L                 |
| DS Discharge Volume  | 73.2 kg-DS/h                              |
| Water Content        | 81.8 %                                    |
| Polymer Adding Rate  | 0.48 %                                    |
| Recovery             | 97.0 %                                    |